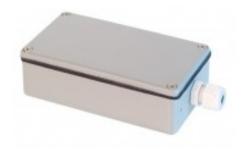

## Metal Housing with Heater for CD 400 & VD 400

Metal housing with integrated heating element for the CD 400 and VD 400 when the detectors are mounted in cold and damp areas. The housing is supplied with anchor bolts, which ensure a wide detection area and an 150-ohm resistor that functions as internal heating. The current consumption of the resitor is 80mA / 1W at 12V AC / DC and 160mA / 4W at 24V AC / DC, in both cases the effect is enough to prevent from a moisture inside the housing.