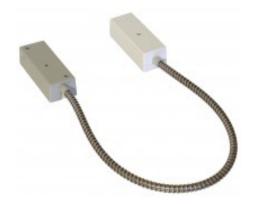

The VD 400 seismic detector is equipped with a visual alarm indicator (LED) and tamper protection against attempts at opening the housing.

The set includes 1 VD 400, stainless steel cable sleeving MC T4 and junction box JB 102.