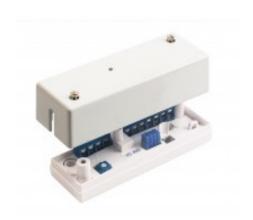

The VD 400 seismic detector provides reliable detection and high immunity to false alarms when mounted on steel or concrete objects such as firearm cabinets, safes, concrete walls etc. It detects intrusion attempts with explosives and mechanical tools such as diamond drills, cutting wheels, grinders and thermal tools. Reliability of the device is ensured by three independent detection channels, DSP (Digital Signal Processing) of events in the processor and an advanced algorithm for signal processing.

This algorithm also provides high immunity to external disturbances. It is vital to mount the detector with secure surface contact and to ensure it is not mounted on joints in the surface material. When mounting on concrete and brick walls, the MP 400 mounting plate with anchor bolt should always be used. In severe environments, either indoors or outdoors, the special WH 400 housing with integrated heaters should be used to maintain suitable temperature and humidity for the detector. The VD 400 seismic detector is equipped with a visual alarm indicator (LED) and tamper protection against attempts at opening the housing.