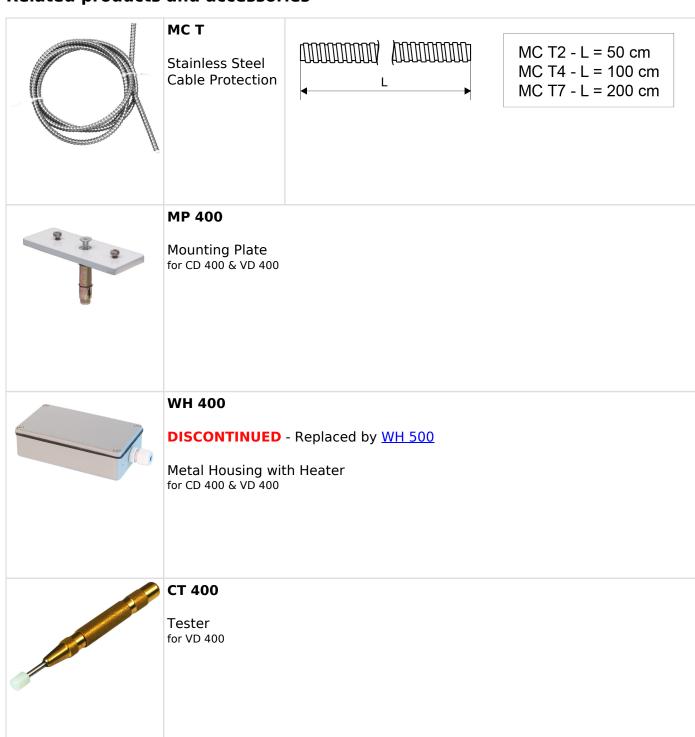

etector. The VD 400 seismic detector is equipped with a visual alarm indicator (LED) and tamper protection against attempts at opening the housing.

#### ORDERING INFORMATION

| Model     | Description                                                                                      |  |
|-----------|--------------------------------------------------------------------------------------------------|--|
| VD 400    | Seismic detector                                                                                 |  |
| VD 400-Z1 | Detector set with 1 VD 400, stainless steel cablesleeving MC T4 and junction box JB 102          |  |
| VD 400-Z2 | Detector set with 2 VD 400, stainless steel cablesleeving MC T4 and MC T7 and junction box B 102 |  |



## **Related products and accessories**