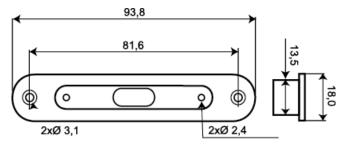

## **Technical data**

| Installation method       | Recessed mounting |
|---------------------------|-------------------|
| Housing material          | ABS Plastic       |
| Colour                    | White             |
| Dimensions (L x W x H) mm | 94 x 18 x 12      |