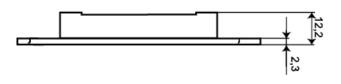

## **Technical data**

| Installation method       | Recessed mounting |
|---------------------------|-------------------|
| Housing material          | ABS Plastic       |
| Colour                    | White             |
| Dimensions (L x W x H) mm | 94 x 18 x 12      |