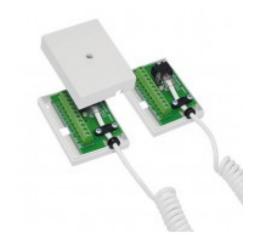

#### **Beschreibung**

DL RJ45 is a door loop with spiral cable and RJ45 connector at each end. The door loop is intended for sliding doors, garage doors and other objects where a flexible cable is needed. The door loop consists of two junction boxes (28401) with RJ45 connectors and 10 screw terminals, 2 of which are for the tamper contact. The box is also provided with cable relief protection for the RJ45 connector. The box has also an anti-tamper protection. The screw terminals have built in self lift wire guard clamp for safe mounting. The cable is made of PUR which means it is more elastic and durable than a PVC cable. The cable is available in 3 sizes, 50 cm, 10 and 250 cm (recommended extended length).