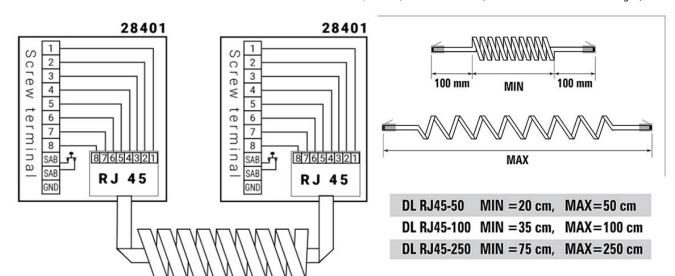

#### **Beschreibung**

DL RJ45 is a door loop with spiral cable and RJ45 connector at each end. The door loop is intended for sliding doors, garage doors and other objects where a flexible cable is needed. The door loop consists of two junction boxes (28401) with RJ45 connectors and 10 screw terminals, 2 of which are for the tamper contact. The box is also provided with cable relief protection for the RJ45 connector. The box has also an anti-tamper protection. The screw terminals have built in self lift wire guard clamp for safe mounting. The cable is made of PUR which means it is more elastic and durable than a PVC cable. The cable is available in 3 sizes, 50 cm, 10 and 250 cm (recommended extended length).

#### **BESTELLUNGSINFORMATION**

| DESTELLONGSINI ORMATION |                                                       |  |
|-------------------------|-------------------------------------------------------|--|
| Model                   | Description                                           |  |
| DL RJ45-50              | Door loop with RJ 45 connection, spiral cable, 50 cm  |  |
| DL RJ45-100             | Door loop with RJ 45 connection, spiral cable, 100cm  |  |
| DL RI45-250             | Door loop with RI 45 connection, spiral cable, 250 cm |  |