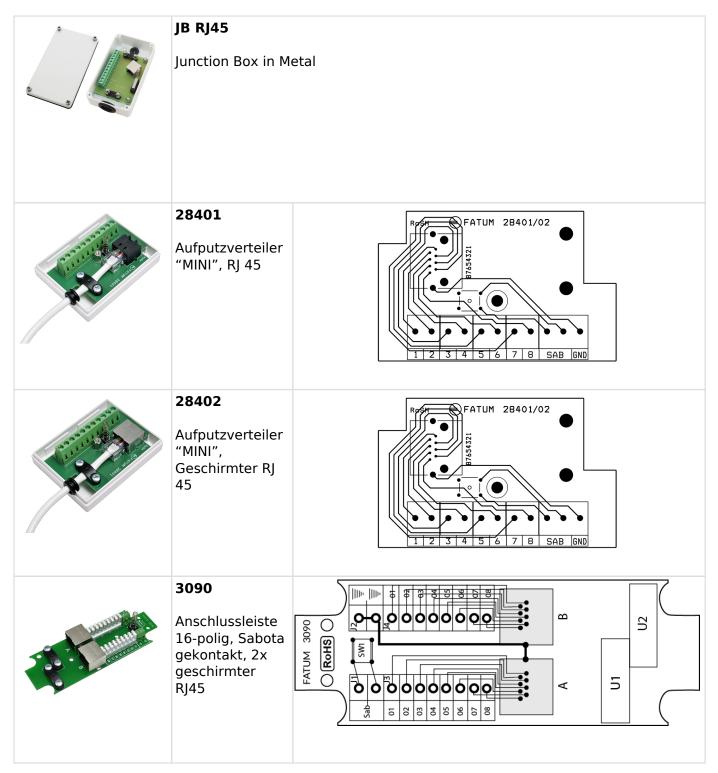

uard clamp for safe mounting. The cable is made of PUR which means it is more elastic and durable than a PVC cable. The cable is available in 3 sizes, 50 cm, 10 and 250 cm (recommended extended length).



#### **BESTELLUNGSINFORMATION**

| DESTELLONGSINI ORMATION |                                                       |  |
|-------------------------|-------------------------------------------------------|--|
| Model                   | Description                                           |  |
| DL RJ45-50              | Door loop with RJ 45 connection, spiral cable, 50 cm  |  |
| DL RJ45-100             | Door loop with RJ 45 connection, spiral cable, 100cm  |  |
| DL RI45-250             | Door loop with RI 45 connection, spiral cable, 250 cm |  |



### Verwandte Produkte und Zubehör