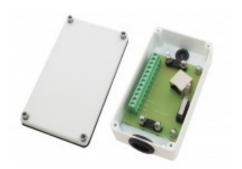

## **Beschreibung**

JB RJ45 is a junction box with a RJ45 jack and 12 terminals, 2 of which are intended for the tamper switch. The junction box is intended for alarm and access control systems where a more durable and safe box is needed.

There are 3 cable entries, at the top, bottom and back, for discreet installation. The box is also equipped with strain relief for the RJ45 connector. The screw terminals feature rising cage clamp for secure installation.