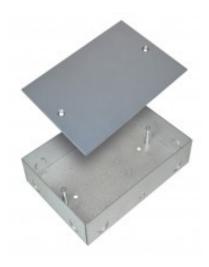

### **Beschreibung**

Recess box for wall mounting made of special steel (Magnelis) for mounting the VD 500 in concrete or in other hard surfaces. It is also adapted to be embedded in the wall.

The box is attached with supplied expansion bolts that provide a large detection range but also to level the box during assembly. The box has threaded holes for VD 500 and for mounting a connection box Fatum 28016.03. There are also ready-made "knockout holes" for a conduit pipe which makes installation easier. The box is equipped with an opening contact in order to provide extra security.