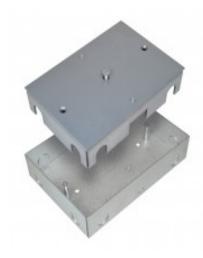

# Recess Box for floor mounting for VD 500

### **Beschreibung**

Recess box made of special steel (Magnelis) for mounting of VD 500 in the floor or other hard surfaces. It is designed for mounting and cast into the floor of the museum, vault, safe deposits and gold deposits, and to cope with the pressure of a golden chariot at 5 tons. The box has threaded holes for VD 500 and for mounting a connection box Fatum 28016.03.

The box is attached with supplied expansion bolts that provide a large detection range but also to level the box during assembly. There are also ready-made "knockout holes" for a conduit pipe which makes installation easier. The box is equipped with an opening contact in order to provide extra security.